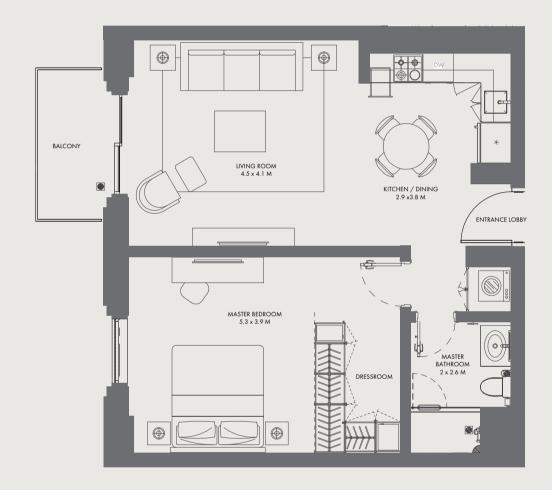

## A P A R T M E N T T Y P E

2 B 1

— Apartment area : 91.64 m² Balcony area : 7.53 m²