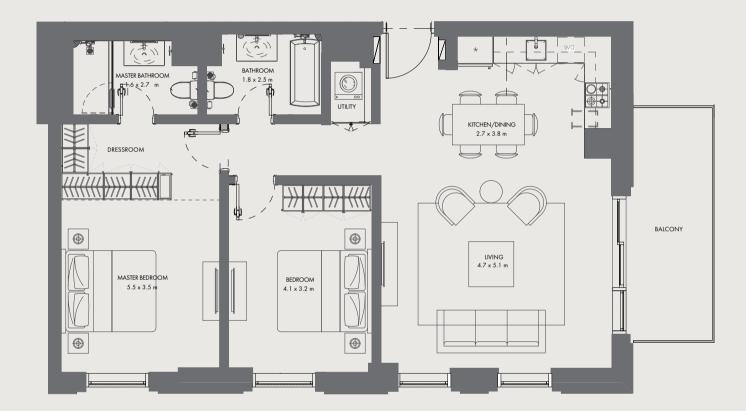

## A P A R T M E N T T Y P E

3 B 1

Apartment area : 130.50 m<sup>2</sup>
Balcony area : 10.16 m<sup>2</sup>