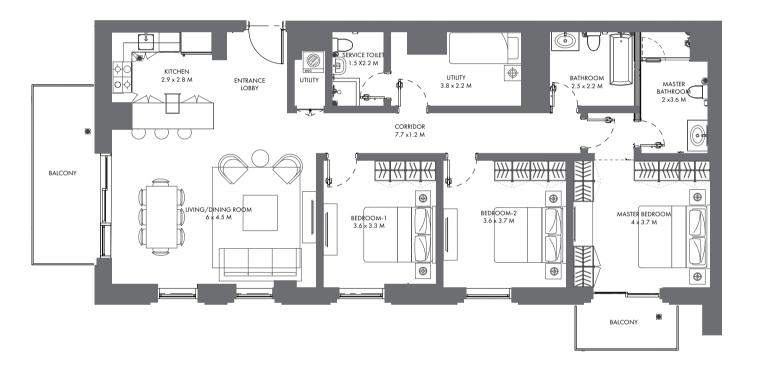

## A P A R T M E N T T Y P E

2 B 1

— Apartment area : 91.64 m² Balcony area : 7.53 m²

#### APARTMENT

#### TYPE

#### 2B1.1

Apartment area: 91.35 m²
 Balcony area: 10.16 m²