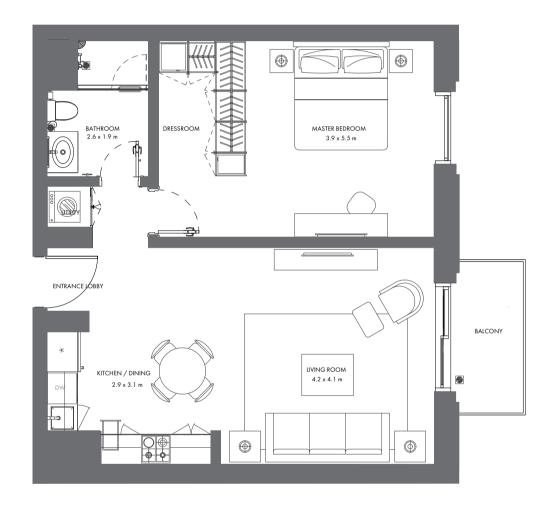

## A P A R T M E N T T Y P E

2 B 1

— Apartment area : 91.64 m² Balcony area : 7.53 m²

#### APARTMENT

#### TYPE

#### 2B1.1

Apartment area: 91.35 m²
 Balcony area: 10.16 m²