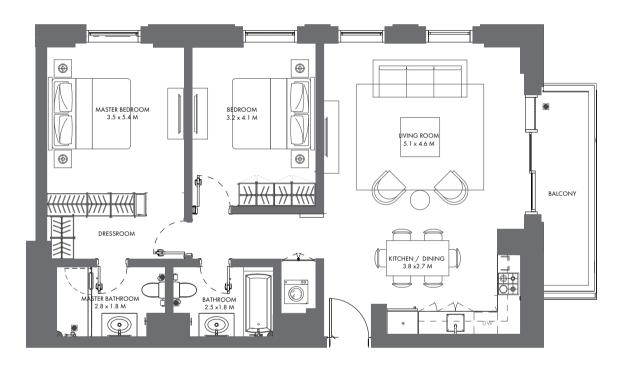

## A P A R T M E N T T Y P E

3 B 1

Apartment area : 130.50 m<sup>2</sup>
Balcony area : 10.16 m<sup>2</sup>