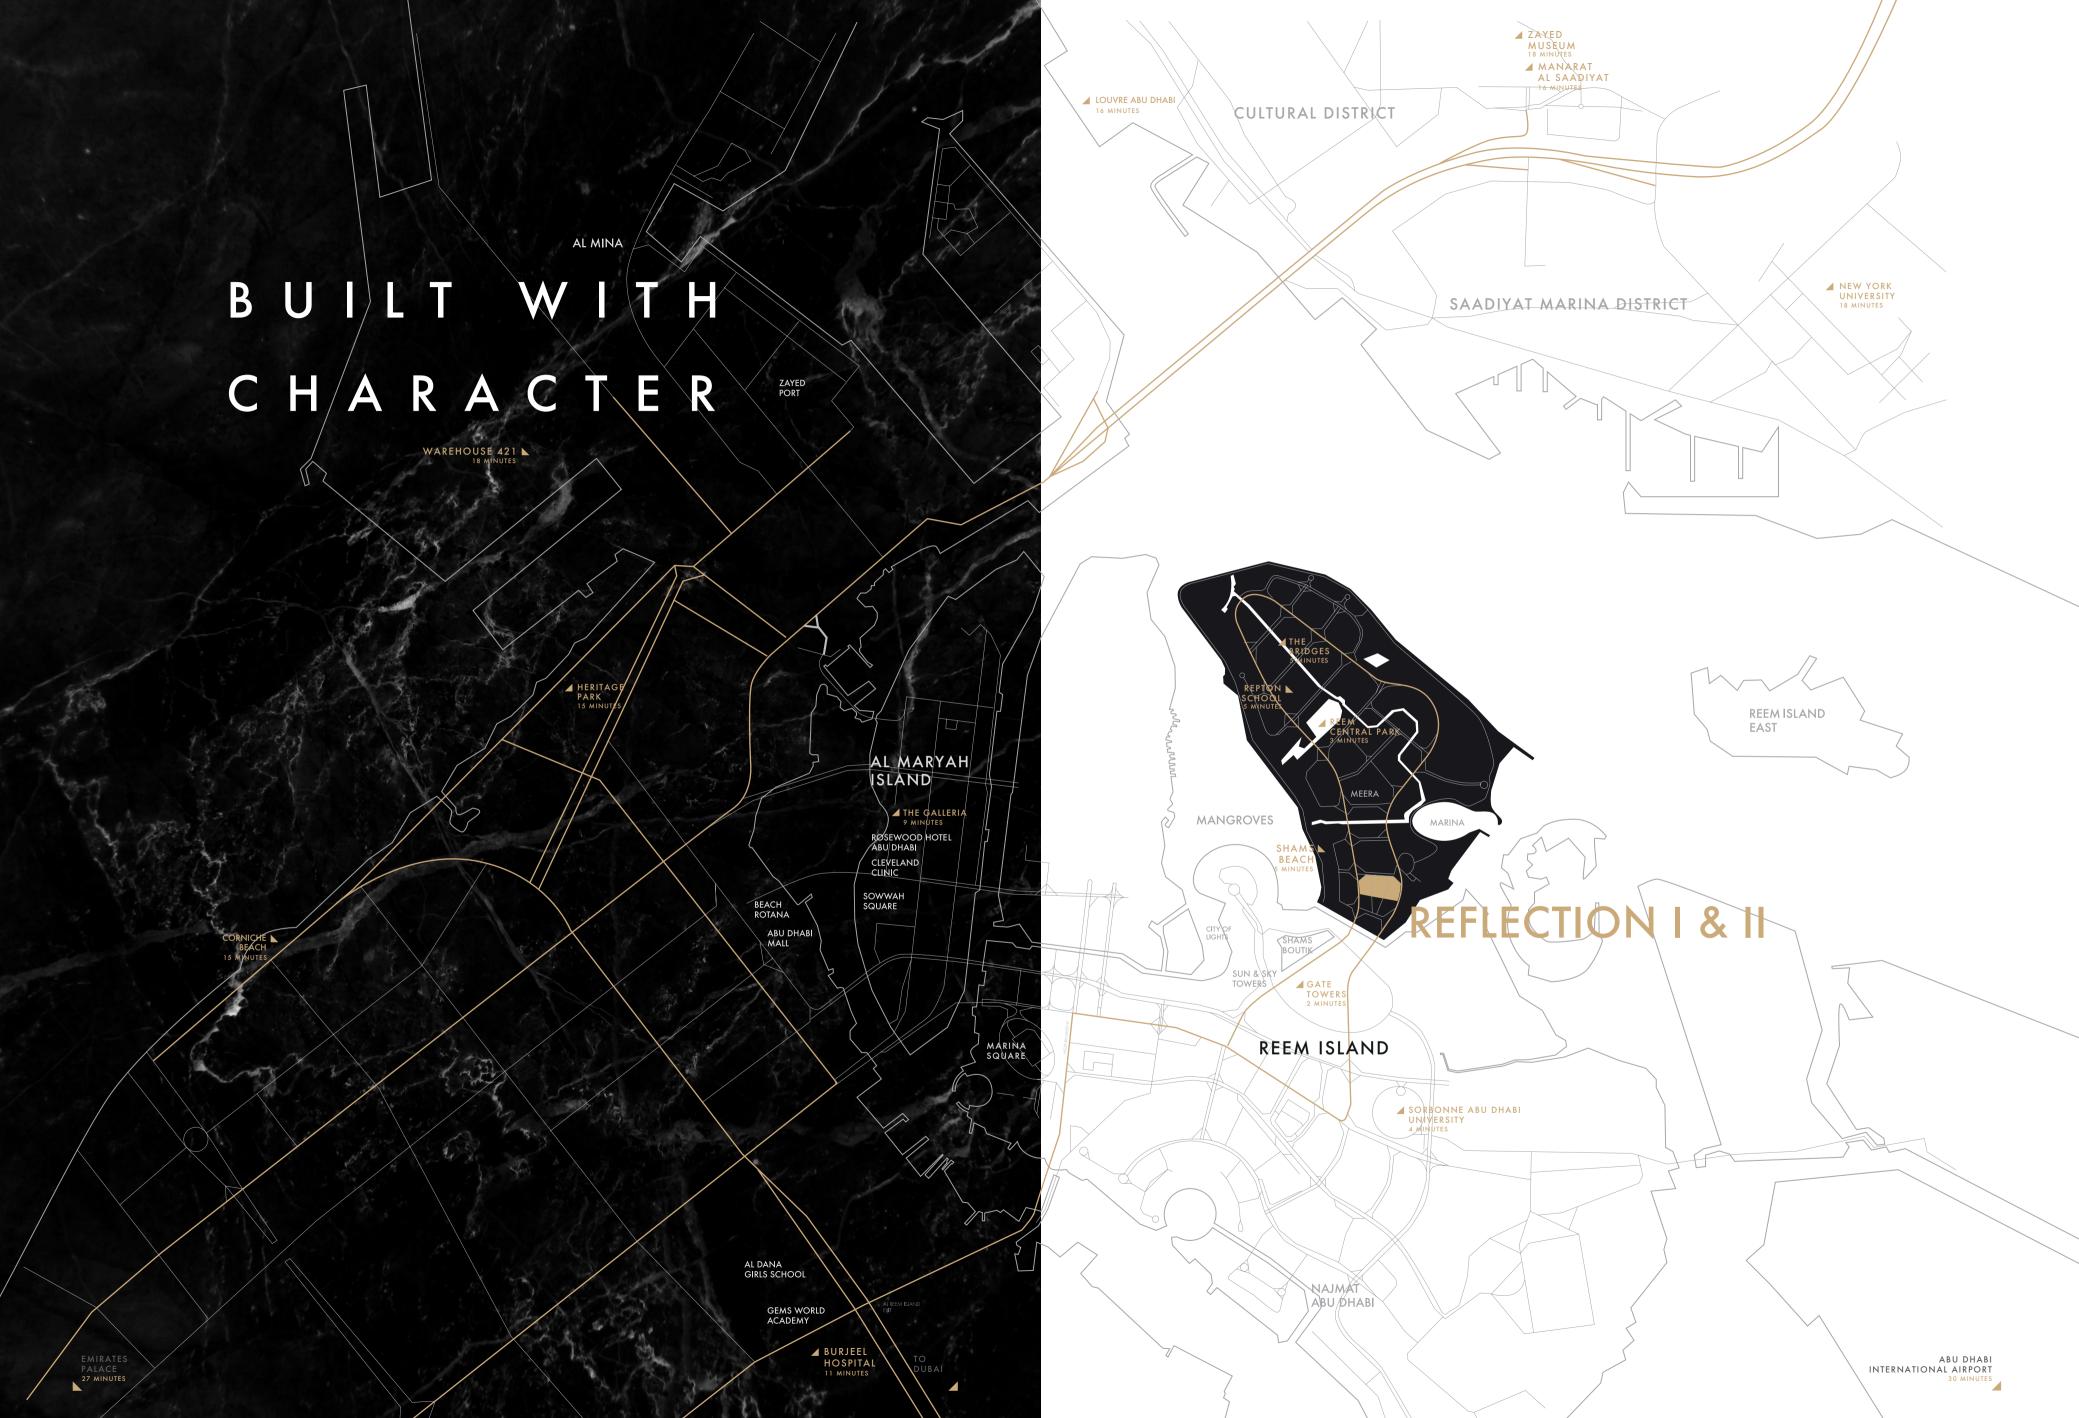

# CAPITAL LIVING ON REEM

Feel the rush of the city, in the new heart of the Capital. Charged with urban energy, Reem Island offers an exciting, always-on lifestyle, with restaurants, cafes, malls, beaches and endless experiences. The natural island is also neighboured by the cultural and financial centres of Saadiyat and Al Maryah Islands respectively, while being minutes from downtown Abu Dhabi.

## CITY LIVING

Between the two towers, a landscaped park sets the scene for picnics, barbecues and outdoor fitness. The park will also be overlooked by a café, convenience store and other amenities. Just a short walk away are Gate Towers, Shams Boutik, the beach and Reem Central Park.

The Gate & Arc Towers is an iconic, mixed-use development.
Featuring a wide range of shops, cafés and restaurants, this impressive development offers the best in city living.

**Saadiyat Island -** The first museum of its kind in the Arab world. Walk beneath 8,000 metal stars, and see shared stories of humanity in a whole new light.

WAREHOUSE 421

Mina Zayed, Next to Mina Centre - The official hangout for Abu Dhabi's creative community. Enjoy the seasonal events or simply admire the art on display.