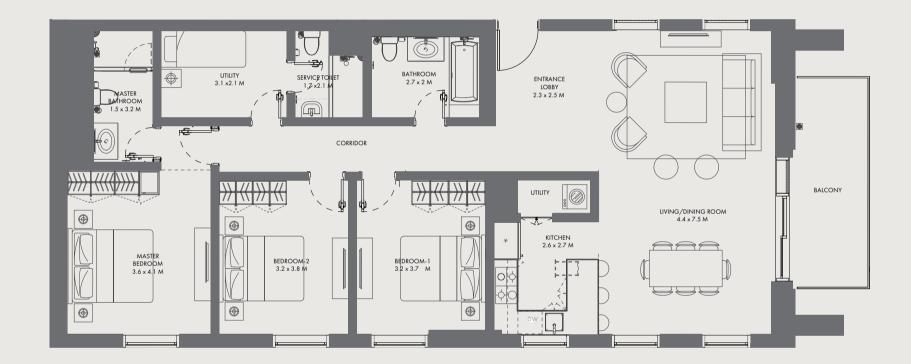

## A P A R T M E N T T Y P E

3 B 1

Apartment area : 130.50 m<sup>2</sup>
Balcony area : 10.16 m<sup>2</sup>

## APARTMENT

#### TYPE

3 B 2

Apartment area: 129.41 m²
 Balcony area: 10.16 m²