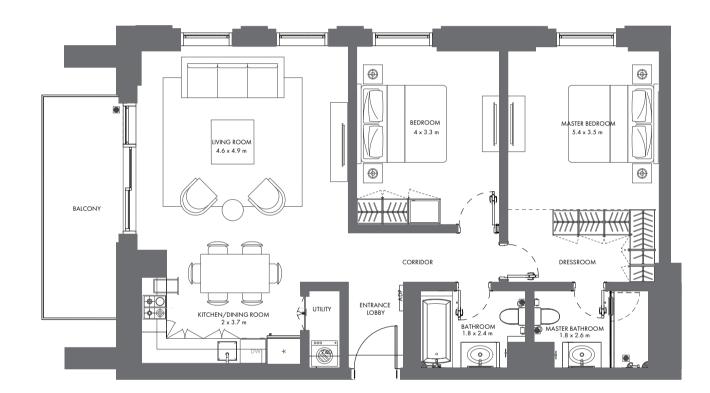

## A P A R T M E N T T Y P E

2 B 1

— Apartment area : 91.64 m² Balcony area : 7.53 m²