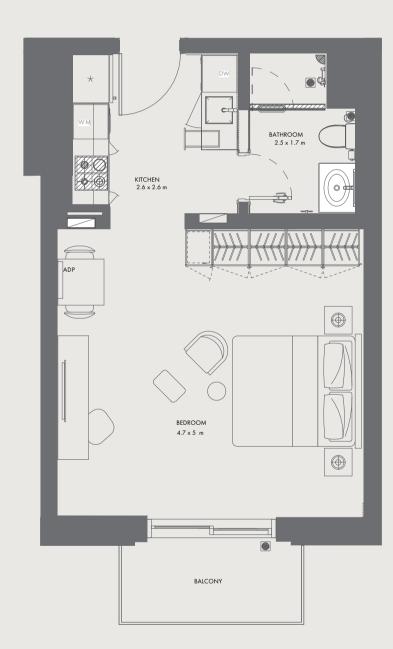

### STUDIO

#### TYPE

#### S 1

Apartment area: 37.06 m²
 Balcony area: 4.48 m²