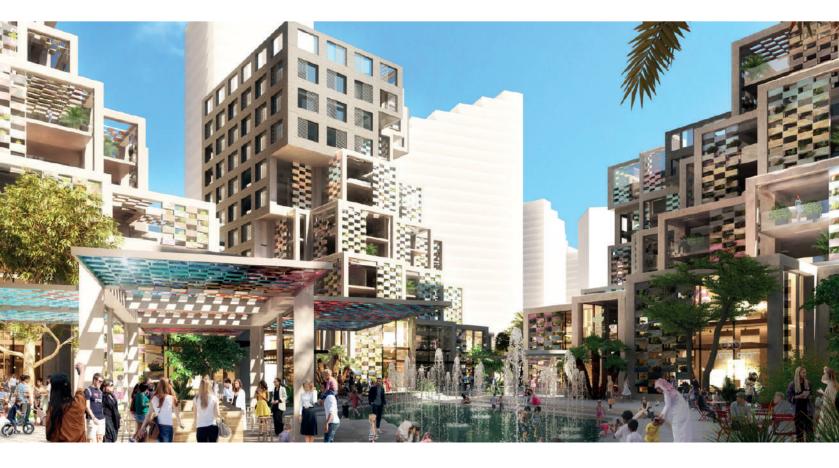

### AMENITIES

Pedestrian Plaza with Retail/F&B Exclusive Beach Access Community Center Fully Equipped Gym With sports facilities, outdoor entertainment spaces, gyms and pools, and multipurpose spaces, whatever your form of playing might be, you can enjoy it here.

# LOCATION:

As the new heart of Abu Dhabi, Makers District is a mixed use development strategically located on Reem Island in Abu Dhabi, across from the cultural hub of Saadiyat Island, home to the Zayed National Museum, Louvre Abu Dhabi and Guggenheim Abu Dhabi.